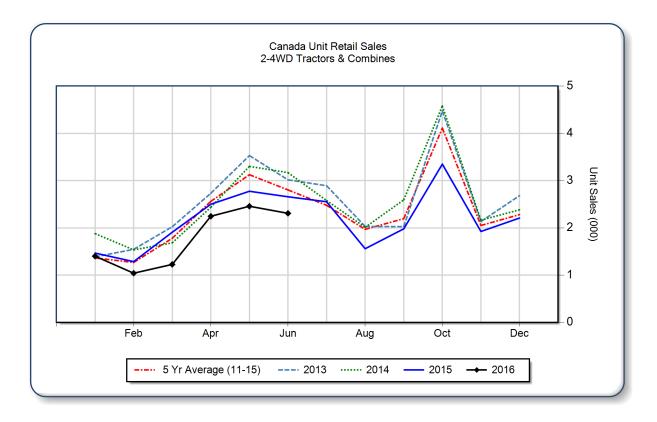

## AEM Canada Ag Tractor and Combine Report June 2016

Copyright, AEM. All rights reserved. If data is referenced, please acknowledge AEM as the source.

|                                | June  |       |       | YTD - June |        |       | Beginning<br>Inventory |
|--------------------------------|-------|-------|-------|------------|--------|-------|------------------------|
|                                | 2016  | 2015  | %Chg  | 2016       | 2015   | %Chg  | Jun 2016               |
| <b>2WD Farm Tractors</b>       |       |       |       |            |        |       |                        |
| < 40 HP                        | 1,315 | 1,623 | -19.0 | 5,515      | 6,608  | -16.5 | 9,899                  |
| 40 < 100 HP                    | 385   | 484   | -20.5 | 2,315      | 2,558  | -9.5  | 4,522                  |
| 100+ HP                        | 359   | 348   | 3.2   | 1,782      | 2,296  | -22.4 | 2,465                  |
| <b>Total 2WD Farm Tractors</b> | 2,059 | 2,455 | -16.1 | 9,612      | 11,462 | -16.1 | 16,886                 |
| 4WD Farm Tractors              | 58    | 49    | 18.4  | 441        | 490    | -10.0 | 291                    |
| <b>Total Farm Tractors</b>     | 2,117 | 2,504 | -15.5 | 10,053     | 11,952 | -15.9 | 17,177                 |
| Self-Prop Combines             | 191   | 154   | 24.0  | 628        | 643    | -2.3  | 541                    |